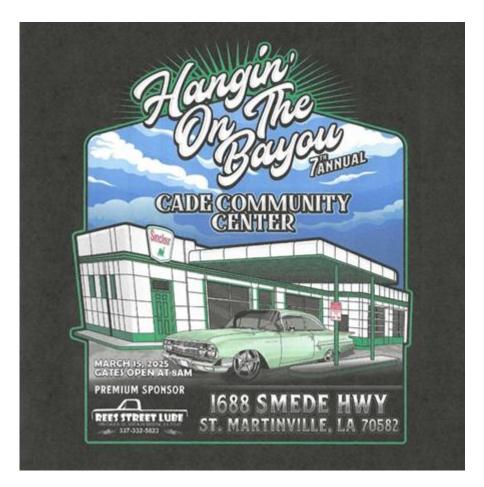

Hanging on the Bayou car show is March 15<sup>th</sup> at the Cade Community Center.

March  $21^{st} - 23^{rd}$  is the Contraband Spring Tour in Sulphur, LA.

The CENLA Chapter Drive & Dine is April 12<sup>th</sup> at Cajun Crawfish in Ville Platt.